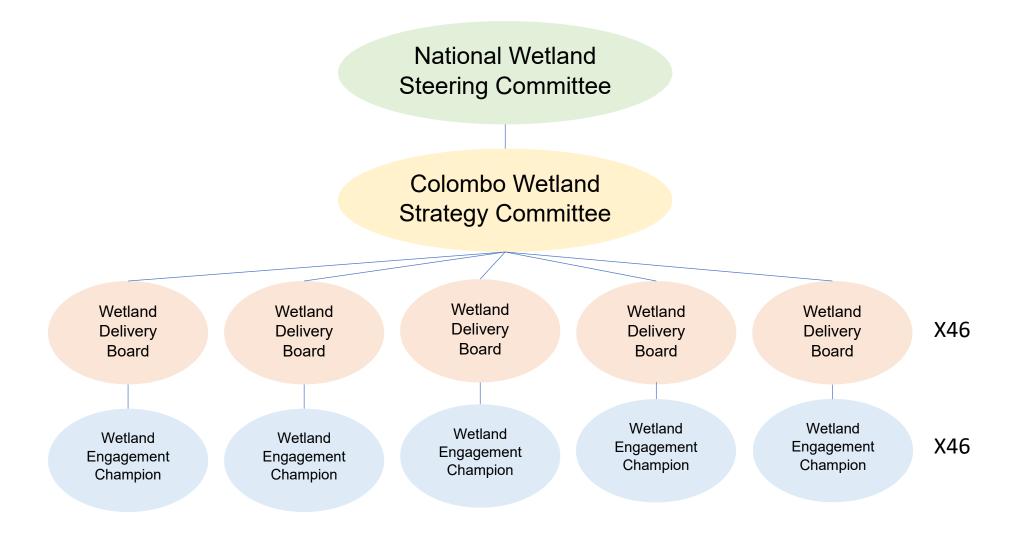

# 2 - Wetland Management Framework

The Wetland Management Framework includes four levels, listed below, and illustrated in Figure 1:

- 1. National Wetland Steering Committee
- 2. Colombo Wetland Strategy Committee
- 3. Wetland Delivery Boards
- 4. Wetland Engagement Champions

Figure 1 - Colombo Wetland Management Framework

- To provide overview and guidance for wetland management plans and/or project delivery strategies
- To direct wider community engagement and consultation
- To report to the Colombo Wetland Strategy Committee

Appendix I provides the proposed structure of the Wetland Delivery Boards for each of the 46 wetland areas in Colombo including the lead agency, which agencies should be represented on the boards and community and stakeholder representation. Other board members can be included to represent other organisations and stakeholders as required.